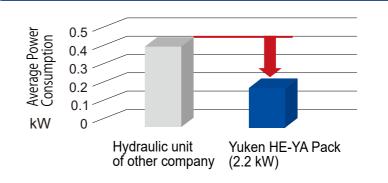

|
| Pressure Adj. Range                | 1.2∼7 MPa                                |
| Reservoir Capacity                 | 18 L                                     |
| Electric Motor                     | 1.5 kW×4P<br>2.2 kW×4P                   |
| Approx. Mass<br>(Without Hyd. Oil) | 50 kg[1.5 kW]<br>55 kg[2.2 kW]           |
|                                    |                                          |

## Applications (For Examples)



#### **Machine Tools**





### **System Configuration**

Load pressure is detected by pressure sensor, system controlled by PLC including inverter



#### **Energy Saving**

#### Comparison of power consumption with YA Pack



#### Comparison of power consumption equipped with machine tools (Investigation by YUKEN)



Power consumption decreased 52%