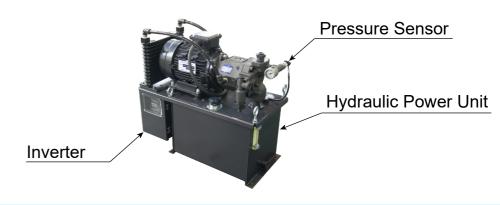

### **System Configuration**

Load pressure is detected by pressure sensor, system controlled by PLC including inverter