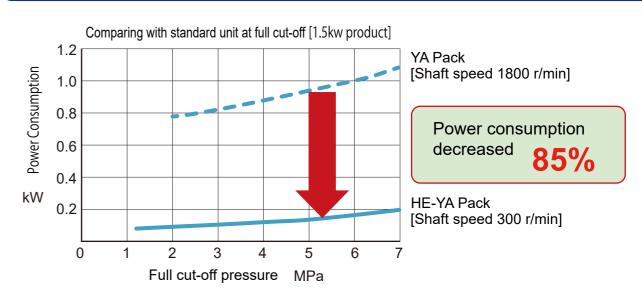

| 15.8 cm³ /rev                            |
| Max.<br>Operating Pressure         | 7 MPa                                    |
| Pressure Adj. Range                | 1.2∼7 MPa                                |
| Reservoir Capacity                 | 18 L                                     |
| Electric Motor                     | 1.5 kW×4P<br>2.2 kW×4P                   |
| Approx. Mass<br>(Without Hyd. Oil) | 50 kg[1.5 kW]<br>55 kg[2.2 kW]           |
|                                    |                                          |

## Applications (For Examples)



#### **Machine Tools**





### **System Configuration**

Load pressure is detected by pressure sensor, system controlled by PLC including inverter



#### **Energy Saving**

#### Comparison of power consumption with YA Pack



#### Comparison of power consumption equipped with machine tools (Investigation by YUKEN)



Power consumption decreased 52%