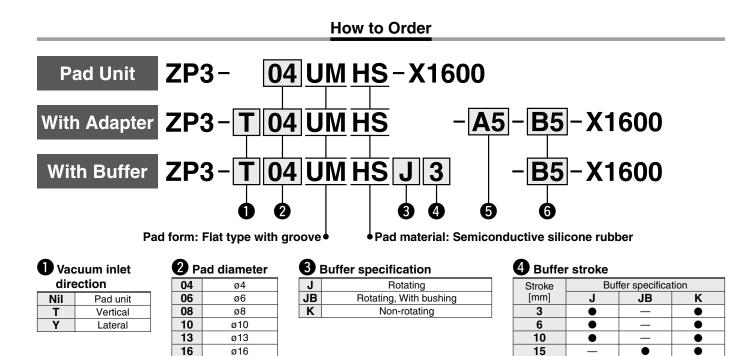

## Vacuum Pad: Semiconductive Silicone Rubber

Pad diameter: Ø4, Ø6, Ø8, Ø10, Ø13, Ø16 Pad form: Flat type with groove

## With Adapter

| 5 Connection/ 6 Vacuum inlet O: ZP3-T/Vertical ●: ZP3-Y/Latera |        |            |                      |        |                            |                   |            |  |  |
|----------------------------------------------------------------|--------|------------|----------------------|--------|----------------------------|-------------------|------------|--|--|
| (5) Connection                                                 |        |            | 6 Vacuum inlet       |        |                            | Pad diameter [mm] |            |  |  |
| Thread                                                         | Symbol | Connection | Inlet type           | Symbol | Vacuum inlet               | ø4 to ø8          | ø10 to ø16 |  |  |
| Male                                                           | A5     | M5 x 0.8   | —                    | Nil    | —                          | 0                 | 0          |  |  |
|                                                                | A10    | M10 x 1    | Female thread        | B5     | M5 x 0.8                   | 0                 | —          |  |  |
|                                                                |        |            | One-touch            | 02     | ø2                         | 0                 | —          |  |  |
|                                                                |        |            | fitting              | 04     | ø4                         | 0                 | —          |  |  |
|                                                                |        |            | Barb<br>fitting      | U2     | For ø2 polyurethane tubing | 0                 | —          |  |  |
|                                                                |        |            |                      | U4     | For ø4 soft tubing*1       | 0                 | —          |  |  |
|                                                                | A12    | M12 x 1    | Female thread        | B5     | M5 x 0.8                   | —                 | 0          |  |  |
| lineau                                                         |        |            | One-touch<br>fitting | 02     | ø2                         | —                 | 0          |  |  |
|                                                                |        |            |                      | 04     | ø4                         | —                 | 0          |  |  |
|                                                                |        |            |                      | 06     | ø6                         | —                 | 0          |  |  |
|                                                                |        |            | Barb<br>fitting      | U2     | For ø2 polyurethane tubing | —                 | 0          |  |  |
|                                                                |        |            |                      | U4     | For ø4 soft tubing*1       | —                 | 0          |  |  |
|                                                                |        |            |                      | U6     | For ø6 soft tubing*1       | —                 | 0          |  |  |
| Female<br>thread                                               | B5     | M5 x 0.8   | _                    | Nil    | _                          | 0                 | 0          |  |  |
|                                                                |        |            | Female thread        | B5     | M5 x 0.8                   | •                 |            |  |  |
|                                                                |        |            | One-touch<br>fitting | 02     | ø2                         |                   |            |  |  |
|                                                                |        |            |                      | 04     | ø4                         |                   |            |  |  |
|                                                                |        |            |                      | 06     | ø6                         | —                 |            |  |  |
|                                                                |        |            | Barb<br>fitting      | U2     | For ø2 polyurethane tubing |                   |            |  |  |
|                                                                |        |            |                      | U4     | For ø4 soft tubing*1       |                   |            |  |  |
|                                                                |        |            |                      | U6     | For ø6 soft tubing*1       | —                 |            |  |  |

## With Buffer

| 6 Vacuum inlet O: ZP3-T/Vertical ●: ZP3-Y/Latera |        |                            |                   |                    |  |  |  |  |
|--------------------------------------------------|--------|----------------------------|-------------------|--------------------|--|--|--|--|
|                                                  | Symbol | Vacuum inlet               | Pad diameter [mm] |                    |  |  |  |  |
|                                                  | Symbol | vacuummet                  | ø4 to ø8          | ø10 to ø16         |  |  |  |  |
| Female thread                                    | B5     | M5 x 0.8                   | 0                 | $\bigcirc$         |  |  |  |  |
| One touch                                        | 02     | ø2                         | 0                 | $\bigcirc$         |  |  |  |  |
| One-touch<br>fitting                             | 04     | ø4                         | 0                 | $\bigcirc \bullet$ |  |  |  |  |
| nung                                             | 06     | ø6                         | —                 | $\bigcirc \bullet$ |  |  |  |  |
| Death                                            | U2     | For ø2 polyurethane tubing | 00                | 0                  |  |  |  |  |
| Barb<br>fitting                                  | U4     | For ø4 soft tubing*1       | 0                 | $\bigcirc igodot$  |  |  |  |  |
| nung                                             | U6     | For ø6 soft tubing*1       | —                 | $\bigcirc igodot$  |  |  |  |  |