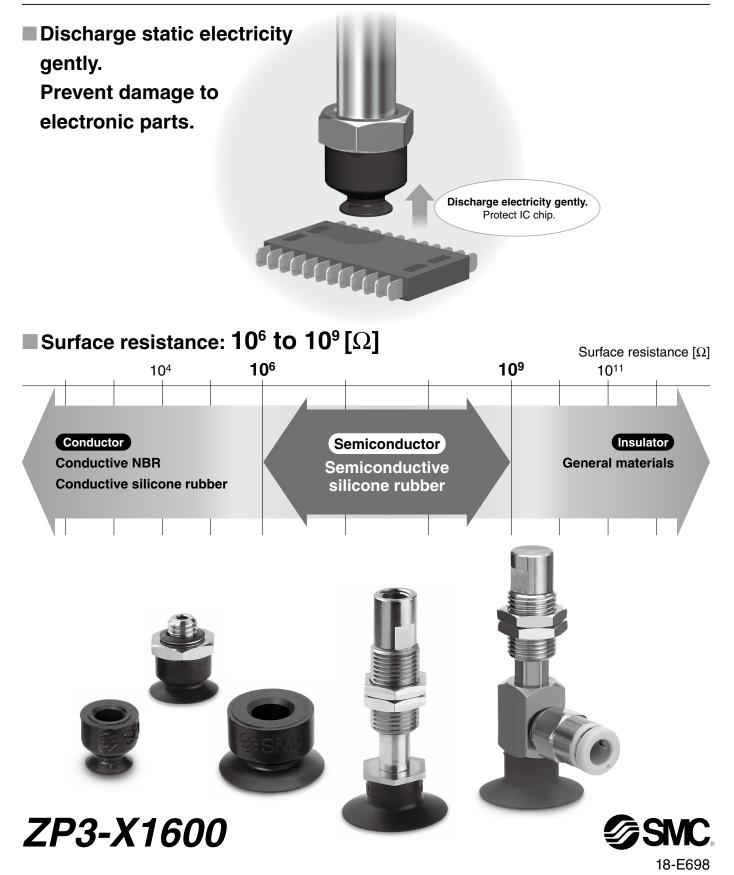

## Vacuum Pad: Semiconductive Silicone Rubber

Pad diameter: Ø4, Ø6, Ø8, Ø10, Ø13, Ø16 Pad form: Flat type with groove

## ZP3-X1600