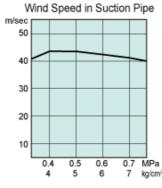

#### PERFORMANCE CHARTS

%This data was collected when air valve was on full bore %SC60-50SG(W/F),SC200-50DG(W/F)