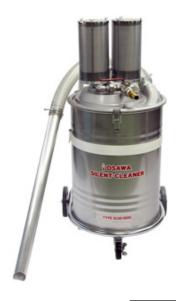

# SC60-50SG

## Built-in Silencer!! Removable!! Multiple Filters!!

Powered by compressed air, Silent-Cleaner can handle water, oil, sludge, gravel, grain, metal chips and many more materials. Bears continuous use and silent since silencer (filter) is equipped with this model.

Silent-Cleaner draws materials powerfully.

No rotating parts are involved; friction is almost absent and possibilities of breakdown leading to wear and tear are reduced to the barest minimum.

This device is built to withstand long operating period.

Weight: 23.5kg, Height: 984mm, Width: 534mm

Hose: IDφ50mm, Length: 2m

60L SUS Tank, Aluminum stand with Casters

Standard Type is also available.