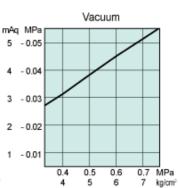

#### PERFORMANCE CHARTS

%This data was collected when air valve was on full bore %SC60-50SG(W/F),SC200-50DG(W/F)