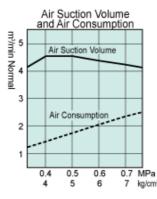

#### PERFORMANCE CHARTS

%This data was collected when air valve was on full bore %SC60-50SG(W/F),SC200-50DG(W/F)