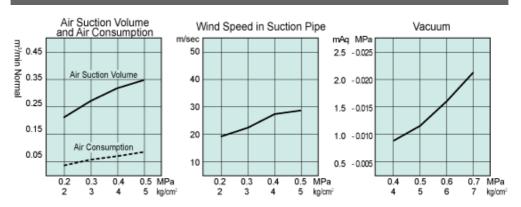

### PERFORMANCE CHARTS

\*This data was collected when air valve was on full bore

**%SC3T-19G** 