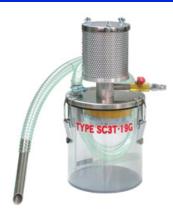

# **SC3T-19G**

#### Built-in Silencer!! Removable!! Multiple Filters!!

Powered by compressed air, Silent-Cleaner can handle water, oil, sludge, gravel, grain, metal chips and many more materials. Bears continuous use and silent since silencer (filter) is equipped with this model.

Silent-Cleaner draws materials powerfully.

No rotating parts are involved; friction is almost absent and possibilities of breakdown leading to wear and tear are reduced to the barest minimum.

This device is built to withstand long operating period.

Weight: 1.7kg, Height: 340mm, Width: 160mm

Hose: IDφ19mm, Length: 1.5m 3L Transparent PVC Tank

Standard Type is also available.