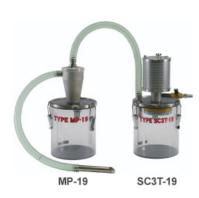

lt-in Silencer!! Removable!! Multiple Filters!!

Powered by compressed air, Silent-Cleaner can handle water, oil, sludge, gravel, grain, metal chips and many more materials. Bears continuous use and silent since silencer (filter) is equipped with this model.

Silent-Cleaner draws materials powerfully.

No rotating parts are involved; friction is almost absent and possibilities of breakdown leading to wear and tear are reduced to the barest minimum.

This device is built to withstand long operating period.

Weight: 1.7kg, Height: 340mm, Width: 160mm

Hose: IDφ19mm, Length: 1.5m 3L Transparent PVC Tank

Standard Type is also available.

### PERFORMANCE CHARTS



\*This data was collected when air valve was on full bore

**%SC3T-19G** 

### COMBINATION EXAMPLE WITH MINI-PORTER-CYCLONE MP-19



## **FEATURES**

## JET EJECTOR

Jet ejector is the heart of the SILENT-CLEANER, supplies a strong suction. Since no rotating part is contained, no worry for a breakdown.

Adopted outstanding performance of WONDER-GUN system that is well received in all field.

### SILENCER

The silencer keeps exhaust sound low ... 58dB — 60dB (0.5MPa (5kg/cm²) at JIS 1m). No need to shout over the cleaner anymore. You can clean a place pleasantly with SILENT-CLEANER.

### INNER FILTER

Glass wool made filter in the unit keeps dust from not getting blown out. As an option, fine dust filter is also available when used for fine dust cleaning.