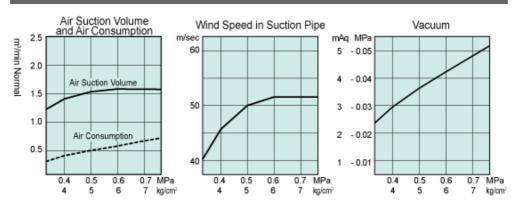

#### PERFORMANCE CHARTS

XThis data was collected when air valve was on full bore

%SC20-32PG(W/F),SC20-32G(W/F),SC30-32SG(W/F)