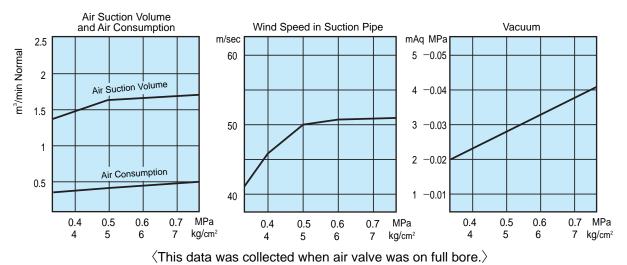

# SILENT-CLEANER

# Jet Ejector

Jet Ejector, the heart of the Silent Cleaner, is the device that creates strong suction. There are no rotating parts so no breakdowns.

#### Silencer

The silencer keeps exhaust sound low - 60dB with SC30-32S.

# Safety Valve

Safety valve prevents sudden increase of vacuum and breakage of tank, which is caused by air pressure rise or hose obstruction.

### Inner Filter

Inside of Silencer, is glass-wool-made filter. This filter prevents dust from going outside. Please order "fine dust filter" for fine dust.

## Powerful Models

All Model can be custom ordered as Powerful models. Please put "G" at the end of model when you order. EX: SC30-32SG, SC60-38SG