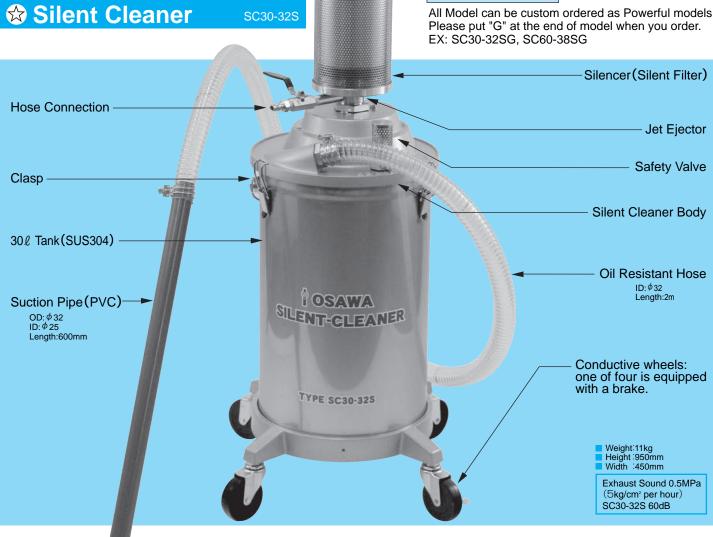

# SILENT-CLEANER

# Jet Ejector

Jet Ejector, the heart of the Silent Cleaner, is the device that creates strong suction. There are no rotating parts so no breakdowns.

#### Silencer

The silencer keeps exhaust sound low - 60dB with SC30-32S.

# Safety Valve

Safety valve prevents sudden increase of vacuum and breakage of tank, which is caused by air pressure rise or hose obstruction.

## Powerful Models

All Model can be custom ordered as Powerful models. Please put "G" at the end of model when you order. EX: SC30-32SG, SC60-38SG