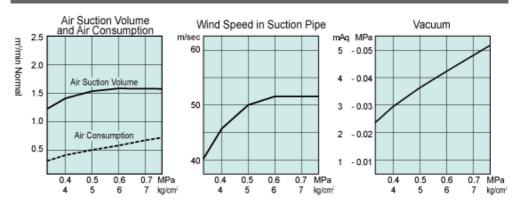

#### PERFORMANCE CHARTS

%This data was collected when air valve was on full bore