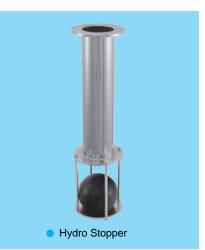

Accessories (sold separately)

Please use Fine Filter for fine powder.

Hydro Stopper stops suction automatically when Silent Cleaner ingests certain amount of liquid.