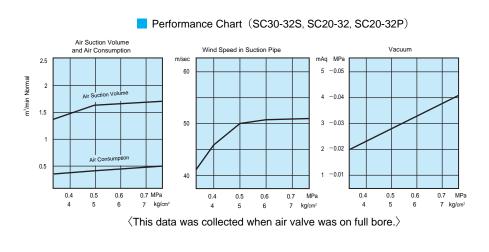

## SILENT-CLEANER

## "Easy to Use ... Put it on a Tank !!!

★We offer a powerful version for each model. Please put "G" on each number, such as SC20-32PG.



Please put SC20-32P on a 20ℓ Tank.



| <ul> <li>We offer powerful versions of Silent Cleaner; ex: SC20-32PG, SC200-32DG.</li> <li>We offer Silent Cleaner for fine dust.</li> </ul>                   |                            |                            |                              |  |
|----------------------------------------------------------------------------------------------------------------------------------------------------------------|----------------------------|----------------------------|------------------------------|--|
| SC60-38SW/F<br>SC20-32W/F                                                                                                                                      | SC60-32SW/F<br>SC20-32PW/F | SC30-32SW/F<br>SC60-50SW/F | SC200-32DW/F<br>SC200-38DW/F |  |
| <ul> <li>We recommend attaching