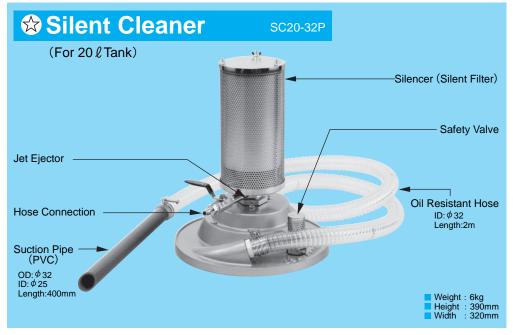

## "Easy to Use ... Put it on a Tank !!!

★We offer a powerful version for each model. Please put "G" on each number, such as SC20-32PG.

Please put SC20-32P on a 20ℓ Tank.

| <ul> <li>We offer powerful versions of Silent Cleaner; ex: SC20-32PG, SC200-32DG.</li> <li>We offer Silent Cleaner for fine dust.</li> </ul>                   |                            |                            |                              |  |
|----------------------------------------------------------------------------------------------------------------------------------------------------------------|----------------------------|----------------------------|------------------------------|--|
| SC60-38SW/F<br>SC20-32W/F                                                                                                                                      | SC60-32SW/F<br>SC20-32PW/F | SC30-32SW/F<br>SC60-50SW/F | SC200-32DW/F<br>SC200-38DW/F |  |
| <ul> <li>We recommend attaching Mini Porter Cyclone for a large amount of fine dust or powder</li> <li>We offer Conductive Hose or Antistatic Hose.</li> </ul> |                            |                            |                              |  |