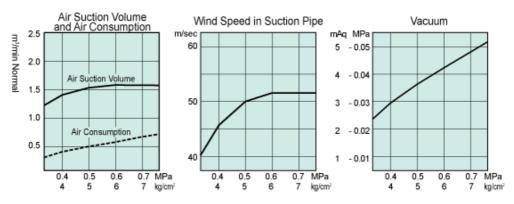

## PERFORMANCE CHARTS

%This data was collected when air valve was on full bore %SC20-32PG(W/F),SC20-32G(W/F),SC30-32SG(W/F)