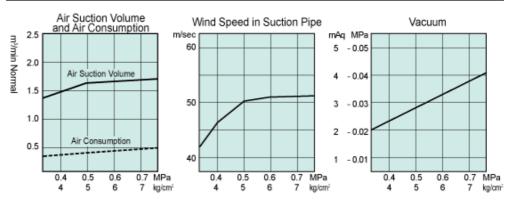

#### **PERFORMANCE CHARTS**

%This data was collected when air valve was on full bore %SC20-32P(W/F),SC20-32(W/F),SC30-32S(W/F)